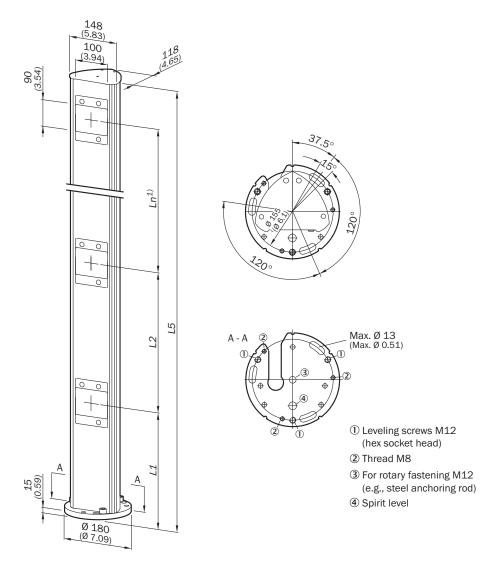

#### Features

| Model                             | Mirror columns with up to 4 adjustable individual mirrors |  |
|-----------------------------------|-----------------------------------------------------------|--|
| Suitable for                      | Multiple light beam safety devices                        |  |
| Suitable for number of beams      | 3                                                         |  |
| Suitable for beam separation      | 450 mm                                                    |  |
| Type of diversion                 | Horizontal                                                |  |
| Mechanical data                   |                                                           |  |
| Number of mirrors                 | 3                                                         |  |
| Mirror length                     | 90 mm                                                     |  |
| Mirror width                      | 100 mm                                                    |  |
| Column height                     | 1,285 mm                                                  |  |
| Height of first beam above ground | 300 mm                                                    |  |
| Dimensional drawing               |                                                           |  |
| L1                                | 300 mm                                                    |  |
| L2                                | 450 mm                                                    |  |
| L3                                | 450 mm                                                    |  |
| L5                                | 1,285 mm                                                  |  |
| Weight                            | 8,704 g                                                   |  |

MIRROR COLUMNS AND DEVICE COLUMNS

Dimensional drawing (Dimensions in mm (inch))

Horizontal deflection.Pay attention to the reduction of the scanning range!