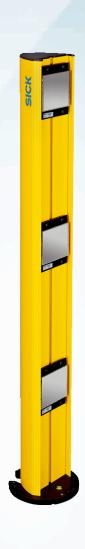

## PM3S13-00330050

Mirror columns with separate mirrors

SICK Sensor Intelligence.

MIRROR COLUMNS AND DEVICE COLUMNS

#### Features

| Model                             | Mirror columns with up to 4 adjustable individual mirrors |  |
|-----------------------------------|-----------------------------------------------------------|--|
| Suitable for                      | Multiple light beam safety devices                        |  |
| Suitable for number of beams      | 3                                                         |  |
| Suitable for beam separation      | 450 mm                                                    |  |
| Type of diversion                 | Horizontal                                                |  |
| Mechanical data                   |                                                           |  |
| Number of mirrors                 | 3                                                         |  |
| Mirror length                     | 90 mm                                                     |  |
| Mirror width                      | 100 mm                                                    |  |
| Column height                     | 1,285 mm                                                  |  |
| Height of first beam above ground | 300 mm                                                    |  |
| Dimensional drawing               |                                                           |  |
| L1                                | 300 mm                                                    |  |
| L2                                | 450 mm                                                    |  |
| L3                                | 450 mm                                                    |  |
| L5                                | 1,285 mm                                                  |  |
| Weight                            | 8,704 g                                                   |  |