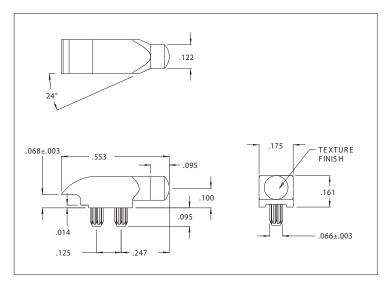

## **Description and Features**

7511A85

- Precision engineered with *ray tracing* for bright, optically precise even indication and attractive appearance.
- ESD protection from circuitry for exeptional reliability.
- Designed for use with Bright★Chips™ LEDs.
- High contrast and wide viewing angle for greater visibility.
- Available in a variety of colors for added contrast and aesthetics.
- Parts inserted after reflow to permit LED pad inspection before assembly.
- Available in UL94V-O
- Low profile for height constrained applications.
- · Large lens provides high visibility.
- All 3 models have matching center lines to allow for side-by-side mounting.
- All dimensions in inches (mm).