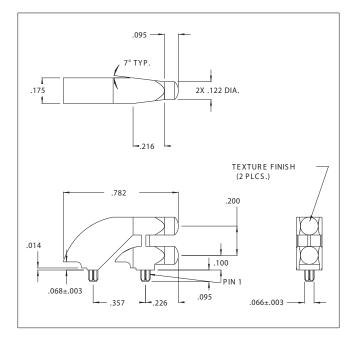

## 7511A85, 7511A62, 7511B11 Series Bright Pipes™ Optical Lightpipes

## **Description and Features**



7511A85

- Precision engineered with *ray tracing* for bright, optically precise even indication and attractive appearance.
- ESD protection from circuitry for exeptional reliability.
- Designed for use with Bright★Chips™ LEDs.
- High contrast and wide viewing angle for greater visibility.
- Available in a variety of colors for added contrast and aesthetics.
- Parts inserted after reflow to permit LED pad inspection before assembly.
- Available in UL94V-O
- Low profile for height constrained applications.
- · Large lens provides high visibility.
- All 3 models have matching center lines to allow for side-by-side mounting.
- All dimensions in inches (mm).



7511A62



7511B11