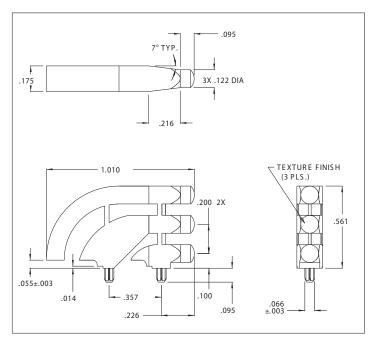

## 7511A85, 7511A62, 7511B11 Series Bright Pipes™ Optical Lightpipes

## **Description and Features**



7511A85

- Precision engineered with *ray tracing* for bright, optically precise even indication and attractive appearance.
- ESD protection from circuitry for exeptional reliability.
- Designed for use with Bright★Chips™ LEDs.
- High contrast and wide viewing angle for greater visibility.
- Available in a variety of colors for added contrast and aesthetics.
- Parts inserted after reflow to permit LED pad inspection before assembly.
- Available in UL94V-O
- Low profile for height constrained applications.
- · Large lens provides high visibility.
- All 3 models have matching center lines to allow for side-by-side mounting.
- All dimensions in inches (mm).



7511A62



7511B11