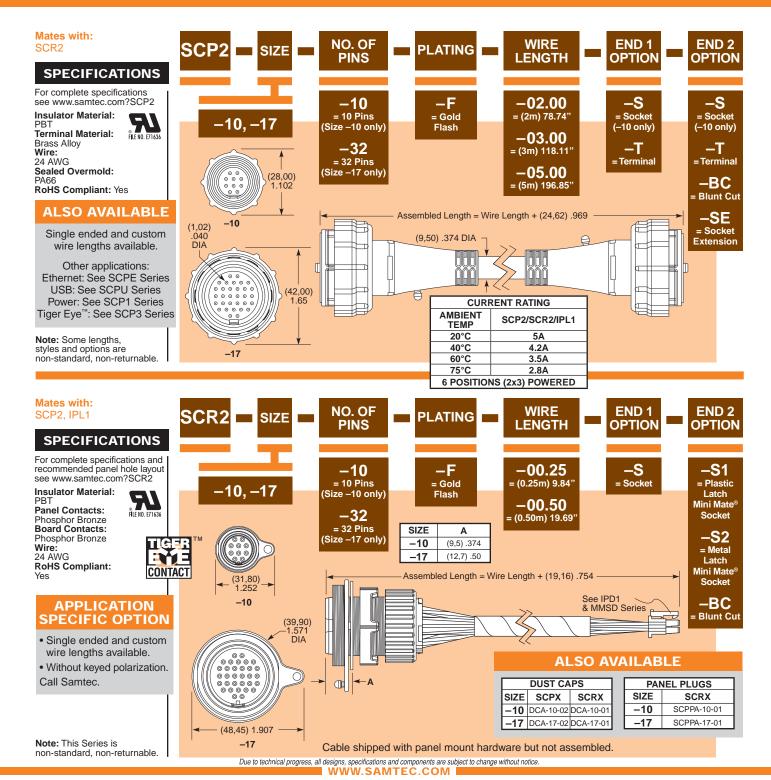

**SCP2, SCR2 SERIES** 

## **IP68 SEALED HIGH DENSITY SYSTEM**

SAMTEC USA • Tel: 1-800-SAMTEC-9 or 812-944-6733 SAMTEC SILICON VALLEY • Tel: 408-395-5900 SAMTEC SOUTHERN CALIFORNIA • Tel: 1-800-726-8329 SAMTEC AMERICA LATINA COMERCIO EXTERIOR LTDA • Tel: (+55 31) 3786 3227 SAMTEC UNITED KINGDOM • Tel: 44 01236 739292 SAMTEC GERMANY • Tel: +49 (0) 89 / 89460-0 SAMTEC FRANCE • Tel: 33 01 60 95 06 60 SAMTEC ITALY • Tel: 39 039 889337 SAMTEC NORDIC/BALITO • Tel: 46-4477280 SAMTEC BRIELUX • Tel: 44 01236 739292 SAMTEC NERAEL • Tel: 972-3-7526600 SAMTEC INDIA • Tel: +91-80-93272 1615 SAMTEC SAMTEC SAMTEC SETS • SAMTEC SAMTEC SETS • SAMTE