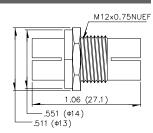

----------|
| Ī |                           |
|   |                           |
|   | .944 (24)<br>.472 (¢12) - |

#### **MP15**

PAL FEMALE TO FEMALE (METAL)



| .425 (Ф10.8) - |  |
|----------------|--|
|                |  |
| .944 (24)      |  |
| —.472 (Ф12)    |  |

#### **MP16**

PAL MALE TO F FEMALE





**MP17** 

PAL MALE TO RCA FEMALE





## ETHODE ELECTRONICS, INC. \_

North and South America: Methode Electronics, Inc. Connector Products 1700 Hicks Road • Rolling Meadows, IL 60008 USA 847-392-3500 • Toll Free: 800-323-6864 • Fax: 847-392-9404 440 Email: info@methode.com • Web: www.methode.com/connector/index.html

## **MP18**

#### PAL PUSH ON FEMALE TO RCA FEMALE





#### **MP20**

PAL PUSH ON FEMALE TO RCA FEMALE BULKHEAD





#### **MP21**

PAL DOUBLE FEMALE (BULKHEAD)





#### **MP22**

PAL FEMALE TO 3.5 MO MALE



# .118 (ФЗ) 1.57 (40) -.472 (¢12)

#### **MP23**

PAL PUSH ON FEMALE BULKHEAD





#### Far East: Methode Electronics Far East, Pte. Ltd. 1 Tuas Lane, Jurong Town • Singapore 638610 65-68615444 • Fax: 65-68614777 Email: sales@methode.com.sg • Web: www.methode.com/mefe/index.html

Europe: Methode Electronics Ireland, Ltd. 11 Annacotty Business Park • Limerick, Ireland 353 61 330013 • Fax: 353 61 330803 Email: info@methode.ie • Web: ireland.methode.com/main.html

# **RF/Microwave/Coax Connectors**





 North and South America:

 Methode Electronics, Inc. Connector Products

 1700 Hicks Road
 Rolling Meadows, IL 60008 USA

 847-392-3500
 Toll Free: 800-323-6864
 Fax: 847-392-9404

 421
 Email: info@methode.com
 Web: www.methode.com/connector/inde