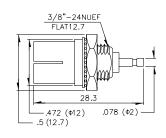

# **PAL Series**

#### **MP05**

#### PAL MALE (METAL TV PLUG)





#### **MP06**

PAL FEMALE (METAL TV JACK)



| Г | 511 (¢13) | .570 (¢14.5) |
|---|-----------|--------------|
|   |           |              |
| Г | 1.22 (3'  | 1.1)         |

#### MP06FM

F MALE LOCK COMMON TYPE





#### **MP07**

PAL MALE BULKHEAD





## MP07L

PAL MALE BULKHEAD





## MP08

#### PAL FEMALE BULKHEAD





### MP10

PAL PC BOARD MOUNT





#### **MP13**

PAL MALE TO MALE





#### **MP14**

PAL MALE TO FEMALE (METAL)





#### MP141

PAL 9.0 MALE TO 9.5 FEMALE





## ETHODE ELECTRONICS, INC. \_\_

 North and South America:

 Methode Electronics, Inc. Connector Products

 1700 Hicks Road
 Rolling Meadows, IL 60008 USA

 847-392-3500
 Toll Free: 800-323-6864
 Fax: 847-392-9404

 439
 Email: info@methode.com
 Web: www.methode.com/connector/index.html

Europe: Methode Electronics Ireland, Ltd. 11 Annacotty Business Park • Limerick, Ireland 353 61 330013 • Fax: 353 61 330803 Email: info@methode.ie • Web: ireland.methode.com/main.html Far East: Methode Electronics Far East, Pte. Ltd. 1 Tuas Lane, Jurong Town • Singapore 638610 65-68615444 • Fax: 65-68614777 Email: sales@methode.com.sg • Web: ww