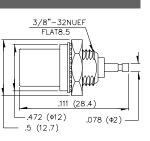

# **PAL Series**

#### **MP05**

#### PAL MALE (METAL TV PLUG)





#### **MP06**

PAL FEMALE (METAL TV JACK)



| Г | 511 (¢13) | .570 (¢14.5) |
|---|-----------|--------------|
|   |           |              |
| Г | 1.22 (3'  | 1.1)         |

#### MP06FM

F MALE LOCK COMMON TYPE





#### **MP07**

PAL MALE BULKHEAD





## MP07L

PAL MALE BULKHEAD





## MP08

#### PAL FEMALE BULKHEAD





### MP10

PAL PC BOARD MOUNT





#### **MP13**

PAL MALE TO MALE





#### **MP14**

PAL MALE TO FEMALE (METAL)





#### MP141

PAL 9.0 MALE TO 9.5 FEMALE





## ETHODE ELECTRONICS, INC. \_\_

 North and South America:

 Methode Electronics, Inc. Connector Products

 1700 Hicks Road
 Rolling Meadows, IL 60008 USA

 847-392-3500
 Toll Free: 800-323-6864
 Fax: 847-392-9404

 439
 Email: info@methode.com
 Web: www.methode.com/connector/index.html

Europe: Methode Electronics Ireland, Ltd. 11 Annacotty Business Park • Limerick, Ireland 353 61 330013 • Fax: 353 61 330803 Email: info@methode.ie • Web: ireland.methode.com/main.html Far East: Methode Electronics Far East, Pte. Ltd. 1 Tuas Lane, Jurong Town • Singapore 638