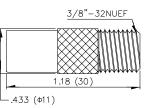

#### **MP14**

PAL MALE TO FEMALE (METAL)

#### MP141

PAL 9.0 MALE TO 9.5 FEMALE