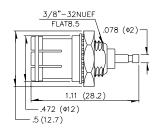

*

PAL FEMALE TO FEMALE (METAL)



| .425 (Ф10.8) - |  |
|----------------|--|
|                |  |
| .944 (24)      |  |
| —.472 (Ф12)    |  |

#### **MP16**

PAL MALE TO F FEMALE





**MP17** 

PAL MALE TO RCA FEMALE





## ETHODE ELECTRONICS, INC. \_

North and South America: Methode Electronics, Inc. Connector Products 1700 Hicks Road • Rolling Meadows, IL 60008 USA 847-392-3500 • Toll Free: 800-323-6864 • Fax: 847-392-9404 440 Email: info@methode.com • Web: www.methode.com/connector/index.html

## **MP18**

#### PAL PUSH ON FEMALE TO RCA FEMALE





#### **MP20**

PAL PUSH ON FEMALE TO RCA FEMALE BULKHEAD





#### **MP21**

PAL DOUBLE FEMALE (BULKHEAD)





#### **MP22**

PAL FEMALE TO 3.5 MO MALE



# .118 (ФЗ) 1.57 (40) -.472 (¢12)

#### **MP23**

PAL PUSH ON FEMALE BULKHEAD





#### Far East: Methode Electronics Far East, Pte. Ltd. 1 Tuas Lane, Jurong Town • Singapore 638610 65-68615444 • Fax: 65-68614777 Email: sales@methode.com.sg • Web: www.methode.com/mefe/index.html

Europe: Methode Electronics Ireland, Ltd. 11 Annacotty Business Park • Limerick, Ireland 353 61 330013 • Fax: 353 61 330803 Email: info@methode.ie • Web: ireland.methode.com/main.html

# **RF/Microwave/Coax Connectors**





 North and South America:

 Methode Electronics, Inc. Connector Products

 1700 Hicks Road
 Rolling Meadows, IL 60008 USA

 847-392-3500
 Toll Free: 800-323-6864
 Fax: 847-392-9404

 421
 Email: info@methode.com
 Web: www.methode.com/connector/index.html

Europe: Methode Electronics Ireland, Ltd. 11 Annacotty Business Park • Limerick, Ireland 353 61 330013 • Fax: 353 61 33