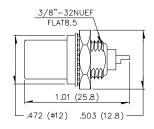

# **PAL Series**

#### **MP05**

#### PAL MALE (METAL TV PLUG)





#### **MP06**

PAL FEMALE (METAL TV JACK)



| Г | 511 (¢13) | .570 (¢14.5) |
|---|-----------|--------------|
|   |           |              |
| Г | 1.22 (3'  | 1.1)         |

#### MP06FM

F MALE LOCK COMMON TYPE





#### **MP07**

PAL MALE BULKHEAD





## MP07L

PAL MALE BULKHEAD





## MP08

#### PAL FEMALE BULKHEAD





### MP10

PAL PC BOARD MOUNT





#### **MP13**

PAL MALE TO MALE





#### **MP14**

PAL MALE TO FEMALE (METAL)





#### MP141

PAL 9.0 MALE TO 9.5 FEMALE





## ETHODE ELECTRONICS, INC. \_\_

 North and South America:

 Methode Electronics, Inc. Connector Products

 1700 Hicks Road
 Rolling Meadows, IL 60008 USA

 847-392-3500
 Toll Free: 800-323-6864
 Fax: 847-392-9404

 439
 Email: info@methode.com
 Web: www.methode.com/connector/index.html

Europe: Methode Electronics Ireland, Ltd. 11 Annacotty Business Park • Limerick, Ireland 353 61 330013 • Fax: 353 61 330803 Email: info@methode.ie • Web: ireland.methode.com/main.html Far East: Methode Electronics Far East, Pte. Ltd. 1 Tuas Lane, Jurong Town • Singapore 638610 65-68615444 • Fax: 65-6861477