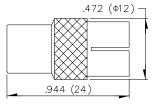

#### **MP143**

PAL FEMALE TO F PUSH ON MALE

|   | .425 (Ф10.8)              |
|---|---------------------------|
| Ī |                           |
|   |                           |
|   | .944 (24)<br>.472 (¢12) - |