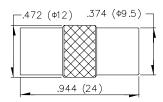

#### **MP15**

PAL FEMALE TO FEMALE (METAL)

| .425 (Ф10.8) - |  |
|----------------|--|
|                |  |
| .944 (24)      |  |
| —.472 (Ф12)    |  |