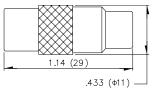

#### **MP15**

PAL FEMALE TO FEMALE (METAL)

| .425 (Ф10.8) - |  |
|----------------|--|
|                |  |
| .944 (24)      |  |
| —.472 (Ф12)    |  |