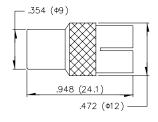

#### **MP15**

PAL FEMALE TO FEMALE (METAL)

| .425 (Ф10.8) - |  |
|----------------|--|
|                |  |
| .944 (24)      |  |
| —.472 (Ф12)    |  |