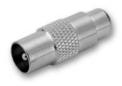

#### **MP06**

PAL FEMALE (METAL TV JACK)

| Г | 511 (¢13) | .570 (¢14.5) |
|---|-----------|--------------|
|   |           |              |
| Г | 1.22 (3'  | 1.1)         |

#### MP06FM

F MALE LOCK COMMON TYPE