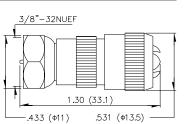

# **PAL Series**

#### **MP05**

#### PAL MALE (METAL TV PLUG)





#### **MP06**

PAL FEMALE (METAL TV JACK)



| Г | 511 (¢13) | .570 (¢14.5) |
|---|-----------|--------------|
|   |           |              |
| Г | 1.22 (3'  | 1.1)         |

#### MP06FM

F MALE LOCK COMMON TYPE





#### **MP07**

PAL MALE BULKHEAD





## MP07L

PAL MALE BULKHEAD





## MP08

#### PAL FEMALE BULKHEAD





### MP10

PAL PC BOARD MOUNT





#### **MP13**

PAL MALE TO MALE





#### **MP14**

PAL MALE TO FEMALE (METAL)





#### MP141

PAL 9.0 MALE TO 9.5 FEMALE





## ETHODE ELECTRONICS, INC. \_\_

 North and South America:

 Methode Electronics, Inc. Connector Products

 1700 Hicks Road
 Rolling Meadows, IL 60008 USA

 847-392-3500
 Toll Free: 800-323-6864
 Fax: 847-392-9404

 439
 Email: info@methode.com
 Web: www.methode.com/connector/index.html

Europe: Methode Electronics Ireland, Ltd. 11 Annacotty Business Park • Limerick, Ireland 353 61 330013 • Fax: 353 61 330803 Email: info@methode.ie • Web: ireland.methode.com/main.html Far East: Methode Electronics Far East, Pte. Ltd. 1