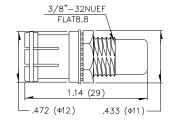

425 (Ф10.8)              |
|---|---------------------------|
| Ī |                           |
|   |                           |
|   | .944 (24)<br>.472 (¢12) - |

#### **MP15**

PAL FEMALE TO FEMALE (METAL)



| .425 (Ф10.8) - |  |
|----------------|--|
|                |  |
| .944 (24)      |  |
| —.472 (Ф12)    |  |

#### **MP16**

PAL MALE TO F FEMALE





**MP17** 

PAL MALE TO RCA FEMALE





## ETHODE ELECTRONICS, INC. \_

North and South America: Methode Electronics, Inc. Connector Products 1700 Hicks Road • Rolling Meadows, IL 60008 USA 847-392-3500 • Toll Free: 800-323-6864 • Fax: 847-392-9404 440 Email: info@methode.com • Web: www.methode.com/connector/index.html

## **MP18**

#### PAL PUSH ON FEMALE TO RCA FEMALE





#### **MP20**

PAL PUSH ON FEMALE TO RCA FEMALE BULKHEAD





#### **MP21**

PAL DOUBLE FEMALE (BULKHEAD)





#### **MP22**

PAL FEMALE TO 3.5 MO MALE



# .118 (ФЗ) 1.57 (40) -.472 (¢12)

#### **MP23**

PAL PUSH ON FEMALE BULKHEAD





#### Far East: Methode Electronics Far East, Pte. Ltd. 1 Tuas Lane, Jurong Town • Singapore 638610 65-68615444 • Fax: 65-68614777 Email: sales@methode.com.sg • Web: www.methode.com/mefe/index.html

Europe: Methode Electronics Ireland, Ltd. 11 Annacotty Business Park • Limerick, Ireland 353 61 330013 • Fax: 353 61 330803 Email: info@methode.ie • Web: ireland.methode.com/main.html

# **RF/Microwave/Coax Connectors**





 North and South America:

 Methode Electronics, Inc. Connector Products

 1700 Hicks Road
 Rolling Meadows, IL 60008 USA

 847-392-3500
 Toll Free: 800-323-6864
 Fax: 847-392-9404

 421
 Email: info