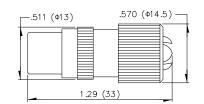

#### **MP06**

PAL FEMALE (METAL TV JACK)

| Г | 511 (¢13) | .570 (¢14.5) |
|---|-----------|--------------|
|   |           |              |
| Г | 1.22 (3'  | 1.1)         |