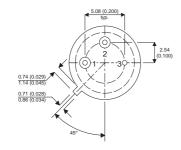

2N6303

Dimensions in mm (inches).





## TO39 (TO205AD) PINOUTS

1 - Emitter

2 - Base

3 - Collector

## Bipolar PNP Device in a Hermetically sealed TO39 Metal Package.

## **Bipolar PNP Device.**

$$V_{ceo} = 120V$$

$$I_{c} = 0.5A$$

All Semelab hermetically sealed products can be processed in accordance with the requirements of BS, CECC and JAN, JANTX, JANTXV and JANS specifications

| Parameter                 | Test Conditions            | Min. | Тур. | Max. | Units |
|---------------------------|----------------------------|------|------|------|-------|
| V <sub>CEO</sub> *        |                            |      |      | 120  | V     |
| I <sub>C(CONT)</sub>      |                            |      |      | 0.5  | Α     |
| h <sub>FE</sub>           | $@$ 2/1 ( $V_{CE}/I_{C}$ ) | 40   |      | 150  | -     |
| f <