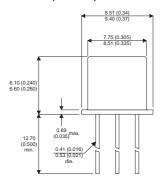

2N6303

Dimensions in mm (inches).





## TO39 (TO205AD) PINOUTS

1 - Emitter

2 - Base

3 - Collector

## Bipolar PNP Device in a Hermetically sealed TO39 Metal Package.

## **Bipolar PNP Device.**

$$V_{ceo} = 120V$$

$$I_{c} = 0.5A$$

All Semelab hermetically sealed products can be processed in accordance with the requirements of BS, CECC and JAN, JANTX, JANTXV and JANS specifications

| Parameter                 | Test Conditions            | Min. | Тур. | Max. | Units |
|---------------------------|----------------------------|------|------|------|-------|
| V <sub>CEO</sub> *        |                            |      |      | 120  | V     |
| I <sub>C(CONT)</sub>      |                            |      |      | 0.5  | Α     |
| h <sub>FE</sub>           | $@$ 2/1 ( $V_{CE}/I_{C}$ ) | 40   |      | 150  | -     |
| f