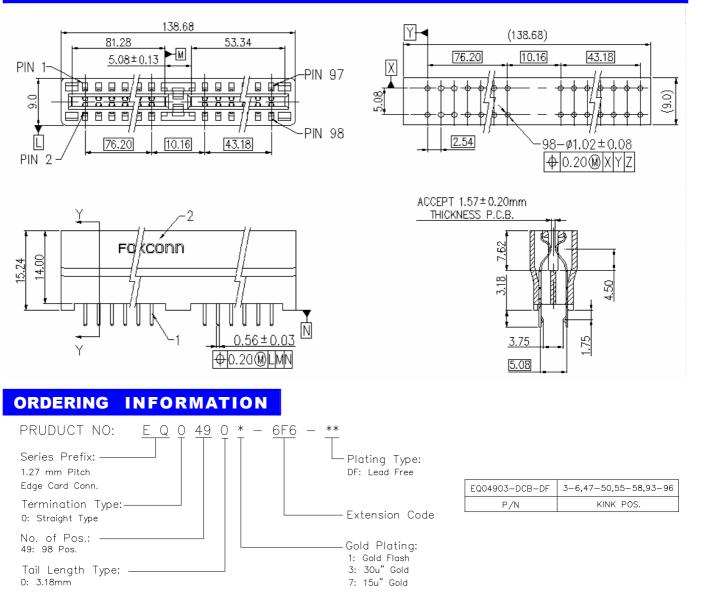

## **SPECIFICATIONS**

#### Mechanical

Contact Retention Force: 1.0kgf min. Mating force: 340gf max. per contact pair Unmating force: 15gf min. per contact pair Durability: 500 Cycles

## Electrical

**Current Rating:** 3A max. **Current Voltage:** 250V **Contact Resistance:** 15mΩ max. initial **Dielectric Withstanding Voltage:** 1000V **Insulation Resistance:** 5000MΩ min.

#### Physical

Housing: Thermoplastic, UL 94V-0 rated, in Black Color Contact: Copper alloy Plating: See "ORDERING INFORMATION" Operating Temperature:  $-55 \Columbus C$  to  $+85 \Columbus C$ 

# DRAWING



EQ Series Vertical Type 2.54mm [.100"] Pitch 98 Pos.