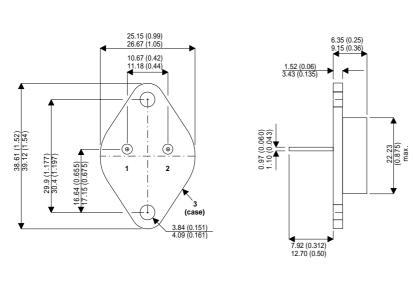

Dimensions in mm (inches).

**Bipolar NPN Device in a** Hermetically sealed TO3 Metal Package.

## **TO3 (TO204AA) PINOUTS**

1 – Base 2 – Emitter

Case - Collector

| Parameter                 | Test Conditions                  | Min. | Тур. | Max. | Units |
|---------------------------|----------------------------------|------|------|------|-------|
| V <sub>CEO</sub> *        |                                  |      |      | 400  | V     |
| I <sub>C(CONT)</sub>      |                                  |      |      | 10   | А     |
| h <sub>FE</sub>           | @ 2.7/10 (V $_{ce}$ / I $_{c}$ ) | 30   |      |      | -     |
| f <sub>t</sub>            |                                  |      |      |      | Hz    |
| P <sub>D</sub>            |                                  |      |      | 125  | W     |
| * Maximum Working Voltage |                                  |      |      |      |       |