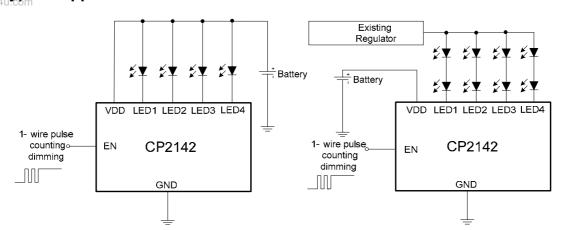

ice applications.

#### **Features**

- No external component required
- Only 100mV dropout voltage needed at 20mA per channel
- 1-wire pulse counting dimming: 16 steps logarithmic scale
- LED current matching: ±2% (typical)
- Over 90% efficiency can be reached
- · No EMI and switch noise
- Thermal shutdown protection
- Supply voltage range: 2.7~5.5V
- Shutdown current less than 0.1µA
- RoHS compliant and 100% lead(Pb)-free

## **Applications**

- Mobile phones
- Digital still camera
- MP3 PDA
- · GPS Receivers

# **Pin Configuration**



MSOP-8L Marking



XY- Manufacture Date Code LXG - CP2142MM



# **Product Brief**

CP2142 V1.0

**LED Driver Series** 

4-Channel Low-Dropout Constant-Current Parallel LED Driver with 1-Wire Pulse Counting Dimming Control

# Typical Application Circuit



### **Contact with Chiphomer**

4F, Building D, 1618 Yishan Road Shanghai, 201103, P.R.C.

Tel: (86)21-64014543 64058488

Fax: (86)21-64050030 Sale: sales@chiphomer.com

Technical support: support@chiphomer.com

Web site: www.chiphomer.com

#### Shenzhen Office:

10D, Building 2, Dushi Yangguang Garden CheGongMiao, Futian District, Shenzhen, 518048,

P.R.C.

Tel: (86)755-82046706 82047789

Fax: (86)755-8204670