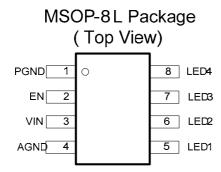

MSOP-8L -40℃~85℃

The CP2142 is available in MSOP-8L package and is ideally suitable for portable device applications.

# **Pin Configuration**

MSOP-8L Marking

XY- Manufacture Date Code LXG - CP2142MM