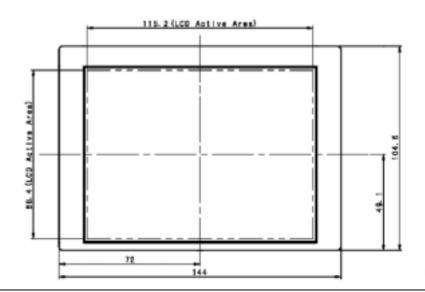

## **TENTATIVE**

| Display size                | 5.7 type(14.0cm)                                  |
|-----------------------------|---------------------------------------------------|
| Number of Pixels            | 320 (W) X 240 (H) (QVGA)                          |
| Display Mode                | TFT-LCD (Transmissive type, Normally-White)       |
| Pixel Pitch (mm)            | 0.36 (W) X 0.36 (H)                               |
| Luminance (typ.)            | 400 cd/m <sup>2</sup>                             |
| Response Time (max.)        | T <sub>ON</sub> = 50 ms, T <sub>OFF</sub> = 50 ms |
| Contrast (typ.)             | 500                                               |
| Viewing Angle (CR≥10)       | Vertical : 120 degrees, Horizontal : 140 degrees  |
| I/F Format & Supply voltage | CMOS RGB 6bit, H/V sync+DE, V <sub>DD</sub> =3.3V |
| Operating Temperature       | -20 to 70 degrees C.                              |
| Outline dimension (mm)      | 144.0 (W) X 104.6 (H) X 7.8 typ.(D)mm             |
| Weight (approximately)      | 125 g                                             |
| Backlight                   | LED (18pcs)                                       |
| Power Consumption           | (1.36) W                                          |