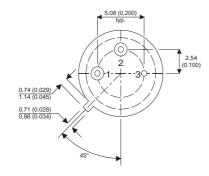

Dimensions in mm (inches).

## TO5 (TO205AA) PINOUTS

1 – Emitter

2 - Base

3 - Collector