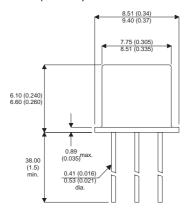

Dimensions in mm (inches).

## Bipolar PNP Device in a Hermetically sealed TO5 Metal Package.

**Bipolar PNP Device.** 

$$V_{CEO} = 64V$$

$$I_{c} = 0.1A$$

All Semelab hermetically sealed products can be processed in accordance with the requirements of BS, CECC and JAN, JANTX, JANTXV and JANS specifications