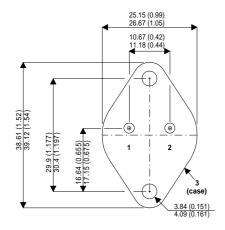

Dimensions in mm (inches).

## Bipolar NPN Device in a Hermetically sealed TO3 Metal Package.

## TO3 (TO204AA) PINOUTS

1 – Base 2 – Emitter Case - Collector

| Parameter                 | Test Conditions           | Min. | Тур. | Max. | Units |
|---------------------------|---------------------------|------|------|------|-------|
| V <sub>CEO</sub> *        |                           |      |      | 80   | V     |
| I <sub>C(CONT)</sub>      |                           |      |      | 30   | Α     |
| h <sub>FE</sub>           | @ $2/10 (V_{CE} / I_{C})$ | 30   |      | 300  | -     |
| f <sub>t</sub>            |                           |      | 30M  |      | Hz    |
| P <sub>D</sub>            |                           |      |      | 150  | W     |
| * Maximum Working Voltage |                           |      |      |      |       |