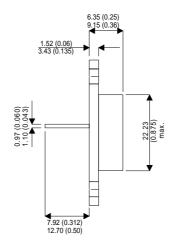

Dimensions in mm (inches).

## Bipolar NPN Device in a Hermetically sealed TO3 Metal Package.